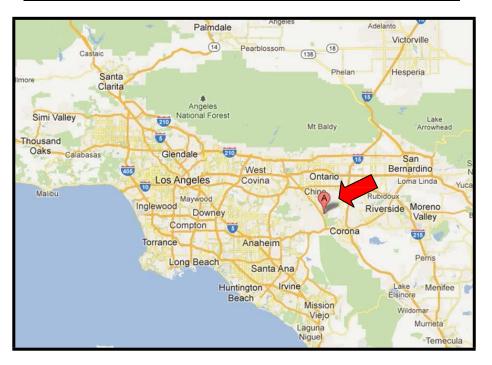

#### DIRECTIONS - Prado Dog Facility 17505 Euclid Ave, Chino Hills, CA

#### **DIRECTIONS**

**From Orange County:** Take the 55 North to the 91 East. Next, merge onto the 71 North. Then, take the Butterfield Ranch Road/Euclid Avenue (CA-83) exit. Turn right and the facility will be located on the right side 1/10 of a mile down Euclid Avenue.

From the Inland Empire: Take the 91 West onto the 71 North. Exit Butterfield Ranch Road/Euclid Avenue (CA-83) and make a right. The facility will be located on the right side 1/10 of a mile down Euclid Avenue.

**From San Gabriel Valley:** Take the 210 East to the 57 South. Then, transition on the 71 South towards Corona. Take the Butterfield Ranch Road/Euclid Avenue (CA-83) exit and turn left. The facility will be located on the right side 1/3 of a mile down Euclid Avenue.