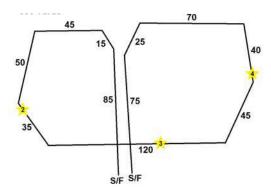

## <u>FIELD AND COURSEPLANS – CCA reserves the right to alter course plans as</u> necessary for the safety of the dogs.

Average High: 78°

Field Surface: Mowed natural field

Fencing: Natural borders only, no direct fencing