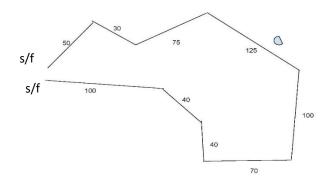

# FIELD AND COURSEPLANS: CCA reserves the right to alter course plans as necessary for the safety of the dogs.

Average High: 76°

Field Surface: Mowed natural field

Fencing: Natural borders only, no direct fencing

#### Saturday: 630 yards

#### Sunday: 605 yards